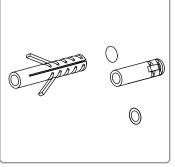

# Fit Wall Brackets

Drill holes in marked positions & fit wall plugs Screw wall plate to wall

**x**5