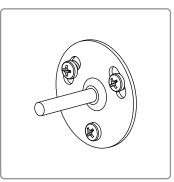

### Assembly - Step 1

Fit the centre bracket to the wall in the order shown

Tighten the screw at the bottom rear of the bracket