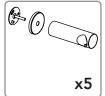

# Fit Wall Brackets

Drill holes in marked positions & fit wall plugs Screw wall plate to wall

**x**5