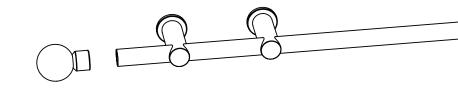

### Assembly - Step 5

Check the function of the pole and correct position if needed. When everything is correct, slide finials onto the end of the pole and tighten screw.

Page 5 Jan 2019