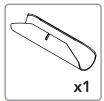

### Assembly - Step 5

Check the function of the pole and correct position if needed. When everything is correct, slide finials onto the end of the pole and tighten screw.

Page 5 Jan 2019