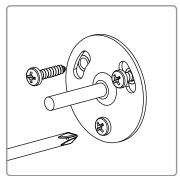

# Fit Wall Brackets

Drill holes in marked positions & fit wall plugs Screw wall plate to wall

**x**5

### Assembly - Step 1

Fit the centre bracket to the wall in the order shown

Tighten the screw at the bottom rear of the bracket