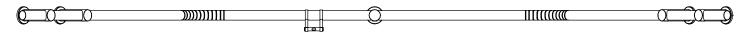

# Assembly - Step 4

Fit Joiner into middle section of pole Repeat Step 2 & Step 3 for the other pole