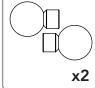

# Parts included with Bay Curtain Pole

**x2** 

PLEASE CHECK PAGE 3
BEFORE PREAPREING TO
BEND THE POLE

Using a tape measure and level, whilst using the wall bracket as a guide, mark the position of the brackets on the wall as shown.