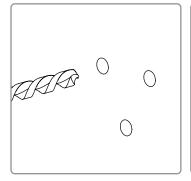

# Parts included with Bay Curtain Pole

**x2** 

PLEASE CHECK PAGE 3
BEFORE PREAPREING TO
BEND THE POLE

Using a tape measure and level, whilst using the wall bracket as a guide, mark the position of the brackets on the wall as shown.