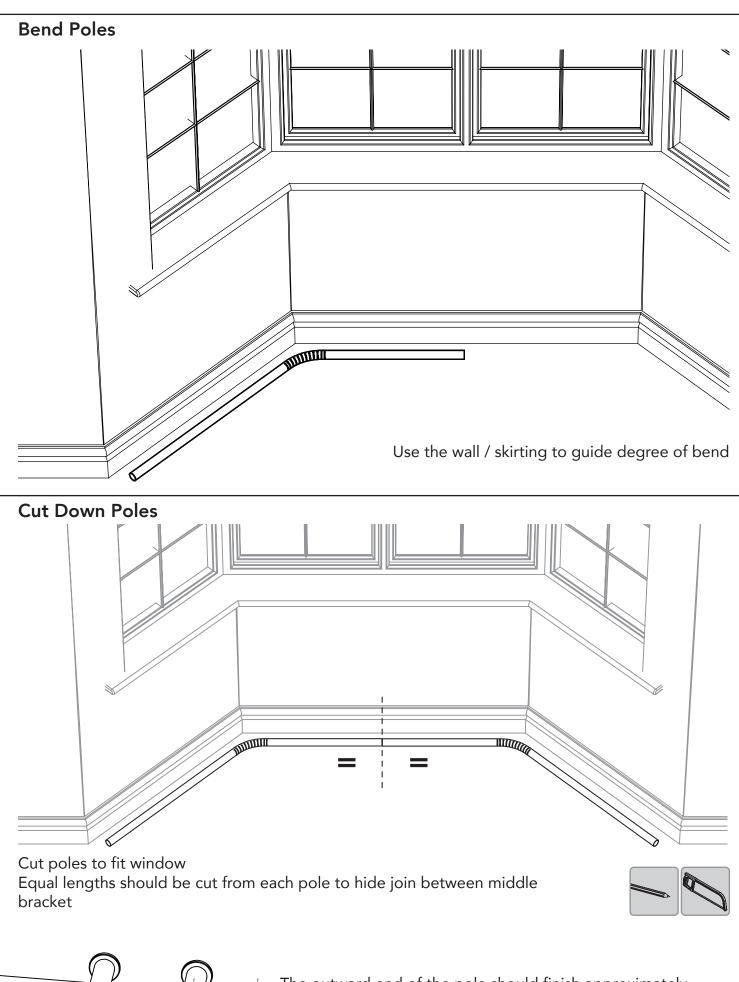

#### **Bend Poles**

Bend the poles with the slots facing toward the inside of the bend Use two people to help bend the pole

The outward end of the pole should finish approximately 10cm away from the last bracket