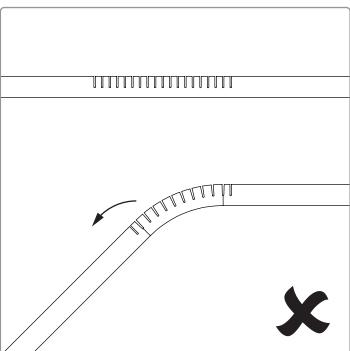

#### **Bend Poles**

Bend the poles with the slots facing toward the inside of the bend Use two people to help bend the pole

The outward end of the pole should finish approximately 10cm away from the last bracket