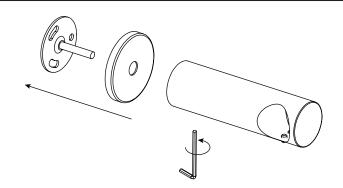

#### Assembly - Step 3

# Assembly - Step 4

Fit Joiner into middle section of pole Repeat Step 2 & Step 3 for the other pole