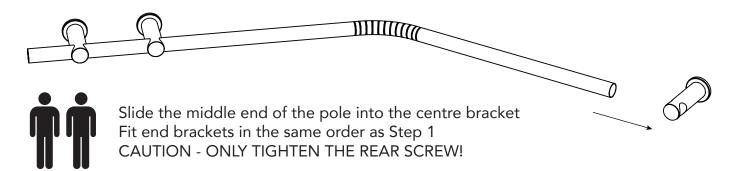

### Assembly - Step 1

Fit the centre bracket to the wall in the order shown

Tighten the screw at the bottom rear of the bracket

# Assembly - Step 4

Fit Joiner into middle section of pole Repeat Step 2 & Step 3 for the other pole