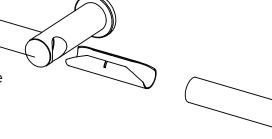

#### **Bend Poles**

Bend the poles with the slots facing toward the inside of the bend Use two people to help bend the pole

The outward end of the pole should finish approximately 10cm away from the last bracket