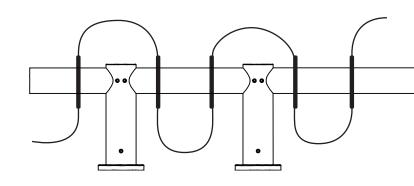

#### Assembly - Step 2

Feed curtain & two brackets onto one section of pole ensuring the brackets do not slide on from middle joint.

DO NOT TIGHTEN SCREWS