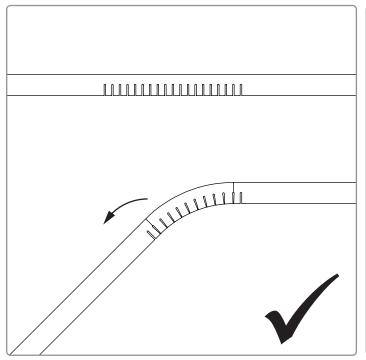

#### **Bend Poles**

Bend the poles with the slots facing toward the inside of the bend Use two people to help bend the pole

The outward end of the pole should finish approximately 10cm away from the last bracket