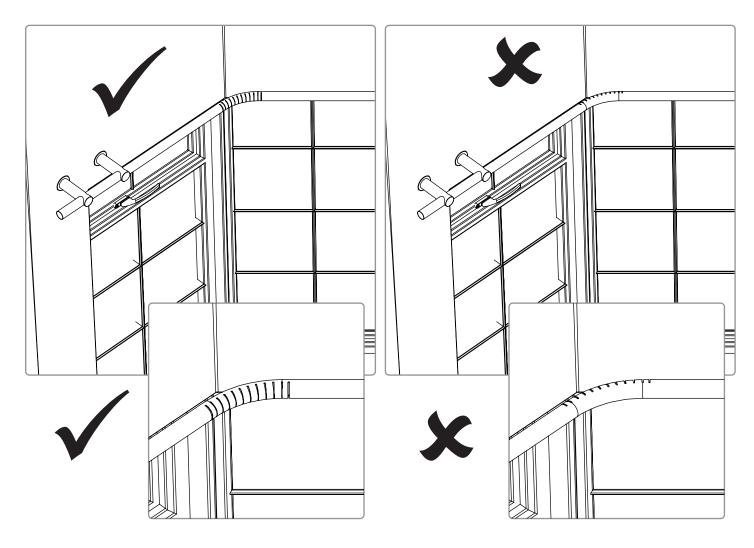

#### **Bend Poles**

Bend the poles with the slots facing toward the inside of the bend Use two people to help bend the pole

The outward end of the pole should finish approximately 10cm away from the last bracket