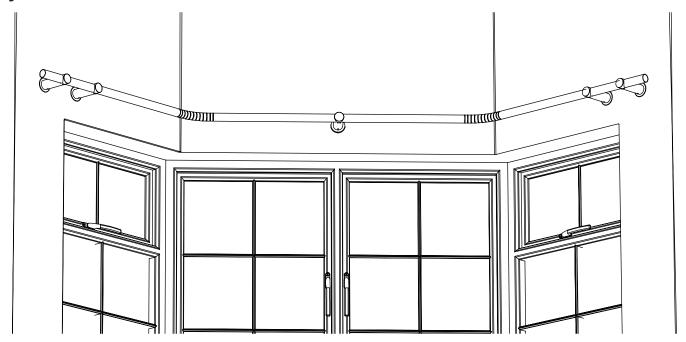

# Parts included with Bay Curtain Pole

**x2** 

PLEASE CHECK PAGE 3
BEFORE PREAPREING TO
BEND THE POLE

Using a tape measure and level, whilst using the wall bracket as a guide, mark the position of the brackets on the wall as shown.

# Fit Wall Brackets

Drill holes in marked positions & fit wall plugs Screw wall plate to wall

**x**5

#### **Bend Poles**

Bend the poles with the slots facing toward the inside of the bend Use two people to help bend the pole

The outward end of the pole should finish approximately 10cm away from the last bracket