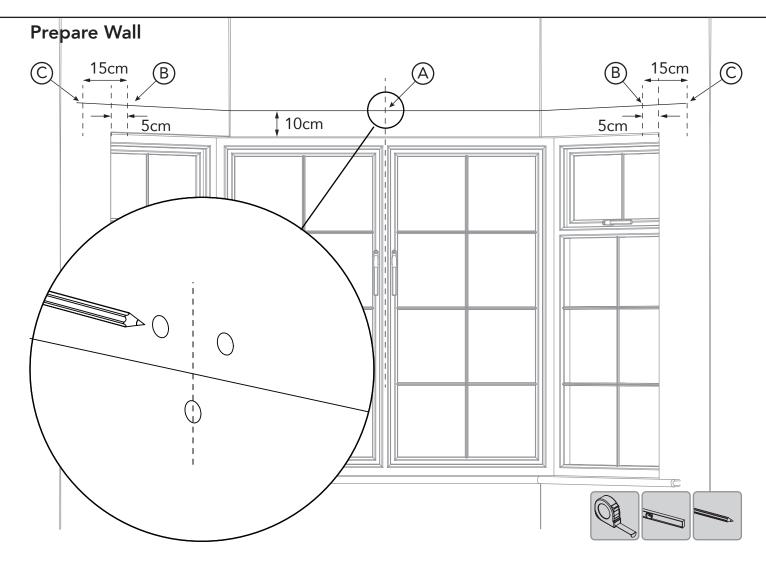

# Parts included with Bay Curtain Pole

**x2** 

PLEASE CHECK PAGE 3
BEFORE PREAPREING TO
BEND THE POLE

Using a tape measure and level, whilst using the wall bracket as a guide, mark the position of the brackets on the wall as shown.

# Fit Wall Brackets

Drill holes in marked positions & fit wall plugs Screw wall plate to wall

**x**5