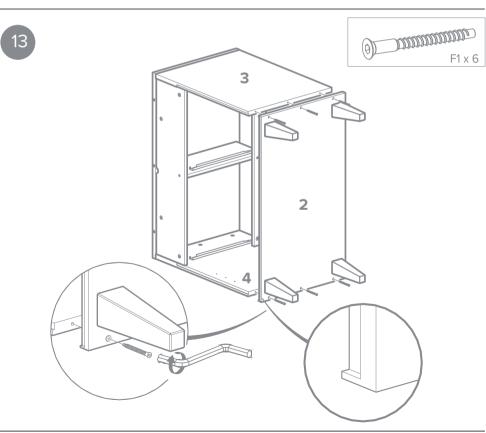

nufacturer or the distributor.

This product conforms to: BSEN 12221:2008 +A1:2013.

#### Maintenance

Take care when handling or moving the furniture. Careless handling may cause damage.

Regularly check that all fixings are tightened and that there are no broken or damaged parts.

#### Cleaning

Your dresser can be cleaned by wiping with a damp doth and drying with a soft clean

cloth.

Do not use abrasives, bleach, alcohol or ammonia based household polishes.

Kiddicare Club Way, Cygnet Park, Hampton, Peterborough, Cambridgeshire PE7 8JA

*ciddicore* 

Customer Care: hello@kiddicare.com

# Scandi





IMPORTANT: KEEP FOR FUTURE REFERENCE, READ CAREFULLY

## parts





#### fittings



## P d2 D2 x 4 B1 x 2 6 3 D2 x 4

D2 x 3

assembly

7

B1 x 2



assembly

B1 x 4

4

N x 4









































#### assembly































## assembly



















kiddicare kiddicare kiddicare kiddicare kiddicare kiddicare kiddicare kiddicare kiddicare kiddicare