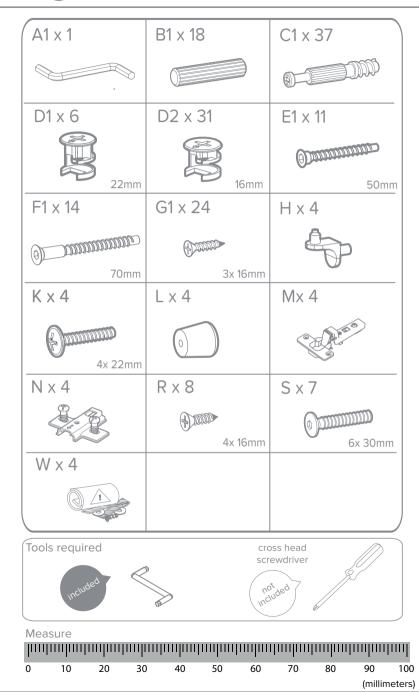

e parts are broken, torn or missing. Any additional or replacement parts can only be obtained from the manufacturer or the distributor.

This product conforms to: BSEN 12221:2008 +A1:2013.

#### Maintenance

Take care when handling or moving the furniture. Careless handling may cause damage.

Regularly check that all fixings are tightened and that there are no broken or damaged parts.

#### Cleaning

Your dresser can be cleaned by wiping with a damp doth and drying with a soft clean

cloth.

Do not use abrasives, bleach, alcohol or ammonia based household polishes.

Kiddicare Club Way, Cygnet Park, Hampton, Peterborough, Cambridgeshire PE7 8JA

*ciddicore* 

Customer Care: hello@kiddicare.com

# Scandi





IMPORTANT: KEEP FOR FUTURE REFERENCE, READ CAREFULLY

## parts





#### fittings



## P d2 D2 x 4 B1 x 2 6 3 D2 x 4

D2 x 3

assembly

7

B1 x 2



assembly

B1 x 4

4

N x 4









































#### assembly































## assembly



















kiddicare kiddicare kiddicare kiddicare kiddicare kiddicare kiddicare kiddicare kiddicare kiddicare