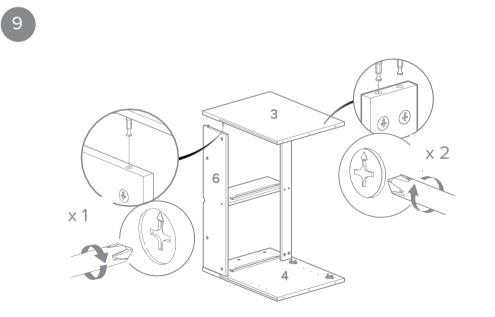

m the manufacturer or the distributor.

This product conforms to: BSEN 12221:2008 +A1:2013.

#### Maintenance

Take care when handling or moving the furniture. Careless handling may cause damage.

Regularly check that all fixings are tightened and that there are no broken or damaged parts.

#### Cleaning

Your dresser can be cleaned by wiping with a damp doth and drying with a soft clean

cloth.

Do not use abrasives, bleach, alcohol or ammonia based household polishes.

Kiddicare Club Way, Cygnet Park, Hampton, Peterborough, Cambridgeshire PE7 8JA

*ciddicore* 

Customer Care: hello@kiddicare.com

# Scandi





IMPORTANT: KEEP FOR FUTURE REFERENCE, READ CAREFULLY

## parts





#### fittings



## P d2 D2 x 4 B1 x 2 6 3 D2 x 4

D2 x 3

assembly

7

B1 x 2



assembly

B1 x 4

4

N x 4









































#### assembly































## assembly



















kiddicare kiddicare kiddicare kiddicare kiddicare kiddicare kiddicare kiddicare kiddicare kiddicare