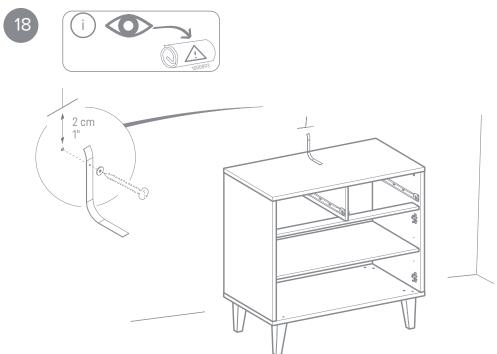

#### assembly

## assembly

kiddicare kiddicare kiddicare kiddicare kiddicare kiddicare kiddicare kiddicare kiddicare kiddicare

#### Safety

Warning: Do not leave your child unattended.

Always use the wall attachment strap provided.

All assembly fixings should always be tightened properly. Care should be taken that no screws are loose because a child could trap parts of their body, or clothing (e.g. strings, necklaces, ribbons, dummies, etc.) which could pose a risk of strangulation. Be aware of the risks of open fires and other such sources of strong heat, such as electric bar fires, gas fires, etc. in the near vicinity of the dresser. Suitable for use with a changing mat of max size 760x460 mm The changing area is suitable for use up to 12 months old or 11kg in weight. Do not use the dresser if any of the parts are broken, torn or missing. Any additional or replacement parts can only be obtained from the manufacturer or the distributor.