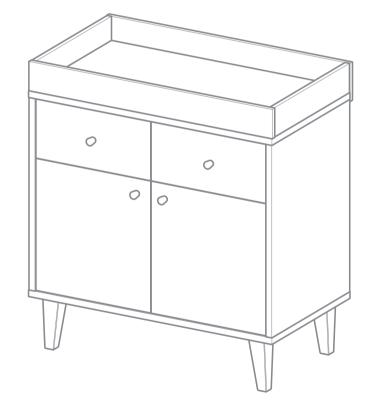

le for use up to 12 months old or 11kg in weight. Do not use the dresser if any of the parts are broken, torn or missing. Any additional or replacement parts can only be obtained from the manufacturer or the distributor.

This product conforms to: BSEN 12221:2008 +A1:2013.

#### Maintenance

Take care when handling or moving the furniture. Careless handling may cause damage.

Regularly check that all fixings are tightened and that there are no broken or damaged parts.

#### Cleaning

Your dresser can be cleaned by wiping with a damp doth and drying with a soft clean

cloth.

Do not use abrasives, bleach, alcohol or ammonia based household polishes.

Kiddicare Club Way, Cygnet Park, Hampton, Peterborough, Cambridgeshire PE7 8JA

*ciddicore* 

Customer Care: hello@kiddicare.com

# Scandi





IMPORTANT: KEEP FOR FUTURE REFERENCE, READ CAREFULLY

## parts





#### fittings



## P d2 D2 x 4 B1 x 2 6 3 D2 x 4

D2 x 3

assembly

7

B1 x 2



assembly

B1 x 4

4

N x 4









































#### assembly































## assembly



















kiddicare kiddicare kiddicare kiddicare kiddicare kiddicare kiddicare kiddicare kiddicare kiddicare