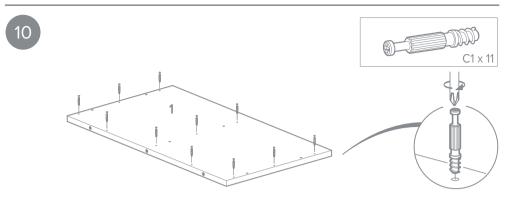

the manufacturer or the distributor.

This product conforms to: BSEN 12221:2008 +A1:2013.

#### Maintenance

Take care when handling or moving the furniture. Careless handling may cause damage.

Regularly check that all fixings are tightened and that there are no broken or damaged parts.

#### Cleaning

Your dresser can be cleaned by wiping with a damp doth and drying with a soft clean

cloth.

Do not use abrasives, bleach, alcohol or ammonia based household polishes.

Kiddicare Club Way, Cygnet Park, Hampton, Peterborough, Cambridgeshire PE7 8JA

*ciddicore* 

Customer Care: hello@kiddicare.com

# Scandi





IMPORTANT: KEEP FOR FUTURE REFERENCE, READ CAREFULLY

## parts





#### fittings



## P d2 D2 x 4 B1 x 2 6 3 D2 x 4

D2 x 3

assembly

7

B1 x 2



assembly

B1 x 4

4

N x 4









































#### assembly































## assembly



















kiddicare kiddicare kiddicare kiddicare kiddicare kiddicare kiddicare kiddicare kiddicare kiddicare