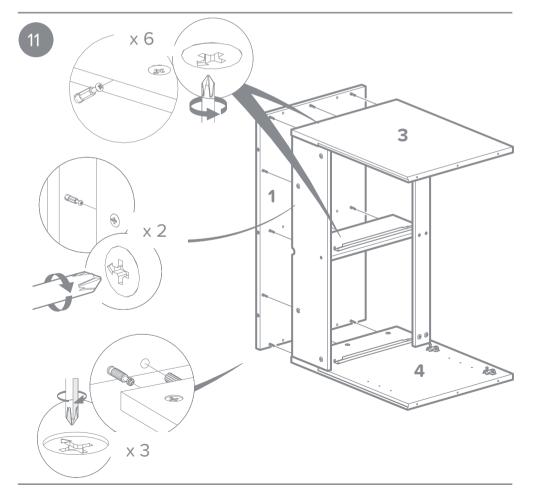

e manufacturer or the distributor.

This product conforms to: BSEN 12221:2008 +A1:2013.

#### Maintenance

Take care when handling or moving the furniture. Careless handling may cause damage.

Regularly check that all fixings are tightened and that there are no broken or damaged parts.

#### Cleaning

Your dresser can be cleaned by wiping with a damp doth and drying with a soft clean

cloth.

Do not use abrasives, bleach, alcohol or ammonia based household polishes.

Kiddicare Club Way, Cygnet Park, Hampton, Peterborough, Cambridgeshire PE7 8JA

*ciddicore* 

Customer Care: hello@kiddicare.com

# Scandi





IMPORTANT: KEEP FOR FUTURE REFERENCE, READ CAREFULLY

## parts





#### fittings



## P d2 D2 x 4 B1 x 2 6 3 D2 x 4

D2 x 3

assembly

7

B1 x 2



assembly

B1 x 4

4

N x 4









































#### assembly































## assembly



















kiddicare kiddicare kiddicare kiddicare kiddicare kiddicare kiddicare kiddicare kiddicare kiddicare