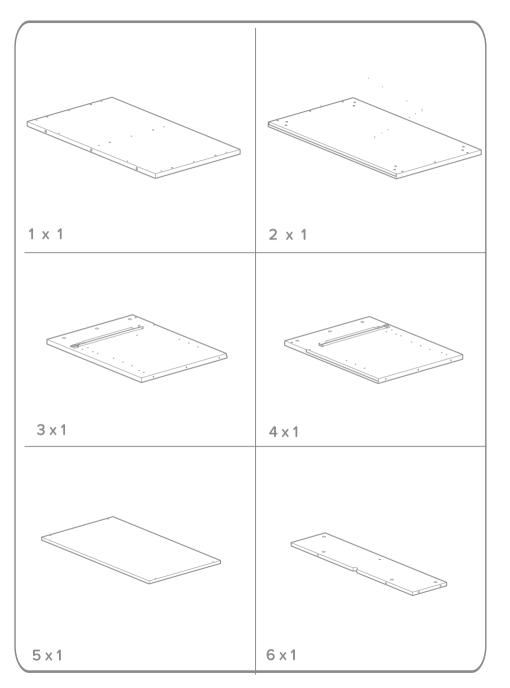

## parts





#### kiddicare

#### care

#### Safety

Warning: Do not leave your child unattended.

Always use the wall attachment strap provided.

All assembly fixings should always be tightened properly. Care should be taken that no screws are loose because a child could trap parts of their body, or clothing (e.g. strings, necklaces, ribbons, dummies, etc.) which could pose a risk of strangulation. Be aware of the risks of open fires and other such sources of strong heat, such as electric bar fires, gas fires, etc. in the near vicinity of the dresser. Suitable for use with a changing mat of max size 760x460 mm The changing area is suitable for use up to 12 months old or 11kg in weight. Do not use the dresser if any of the parts are broken, torn or missing. Any additional or replacement parts can o