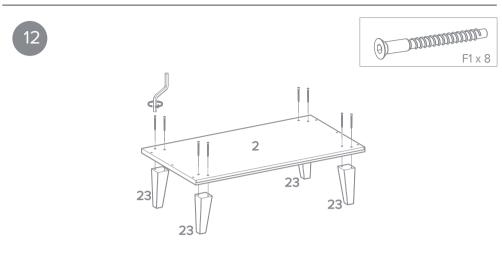

manufacturer or the distributor.

This product conforms to: BSEN 12221:2008 +A1:2013.

#### Maintenance

Take care when handling or moving the furniture. Careless handling may cause damage.

Regularly check that all fixings are tightened and that there are no broken or damaged parts.

#### Cleaning

Your dresser can be cleaned by wiping with a damp doth and drying with a soft clean

cloth.

Do not use abrasives, bleach, alcohol or ammonia based household polishes.

Kiddicare Club Way, Cygnet Park, Hampton, Peterborough, Cambridgeshire PE7 8JA

*ciddicore* 

Customer Care: hello@kiddicare.com

# Scandi





IMPORTANT: KEEP FOR FUTURE REFERENCE, READ CAREFULLY

## parts





#### fittings



## P d2 D2 x 4 B1 x 2 6 3 D2 x 4

D2 x 3

assembly

7

B1 x 2



assembly

B1 x 4

4

N x 4









































#### assembly































## assembly



















kiddicare kiddicare kiddicare kiddicare kiddicare kiddicare kiddicare kiddicare kiddicare kiddicare