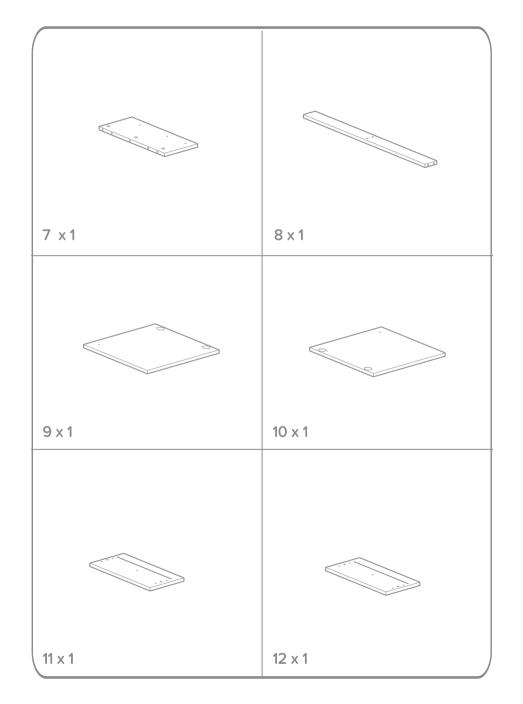

## parts





#### kiddicare

#### care

#### Safety

Warning: Do not leave your child unattended.

Always use the wall attachment strap provided.

All assembly fixings should always be tightened properly. Care should be taken that no screws are loose because a child could trap parts of their body, or clothing (e.g. strings, necklaces, ribbons, dummies, etc.) which could pose a risk of strangulation. Be aware of the risks of open fires and other such sources of strong heat, such as electric bar fires, gas fires, etc. in the near vicinity of the dresser. Suitable for use with a changing mat of max size 760x460 mm The changing area is suitable for use up to 12 months old or 11kg in weight. Do not use the dresser if any of the parts are broken, torn or missing. Any additional or replacement parts can onl